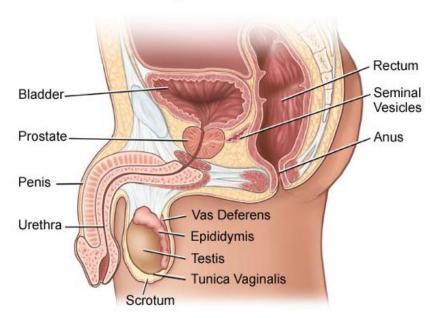

#### What is Prostate Cancer?

The prostate is a gland in the male reproductive system that helps produce semen, the thick fluid that carries sperm cells. The walnut-sized gland is located beneath a man's bladder and surrounds the upper part of the urethra, the tube that carries urine from the bladder. Prostate function is regulated by testosterone, a male sex hormone produced mainly in the testicles

## Male Reproductive Tract