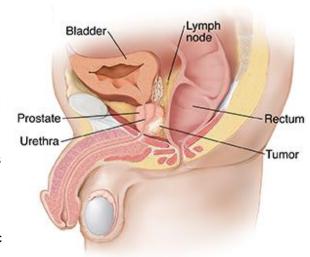

A malignant tumor may grow directly through the prostate gland and spread cancer cells to surrounding tissue, Including the rectum and bladder. Cancer cells may also invade the bloodstream, travel to nearby lymph nodes, and then spread to the bones, liver, lungs, and other organs.